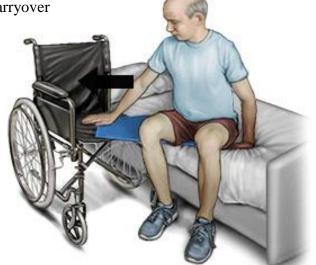

# **Sliding Board**

# • Indications:

- o Non weight bearing on one lower extremity
- o Stroke
- o Paraplegia

# • Criteria:

Must have good upper body strength

Must be able to sit unsupported with good dynamic balance
Follow simple commands with good carryover

# • Precautions:

o Daily skin checks

Photo Credit: https://www.drugs.com/cg/how-to-transfer-a-person-safely.html