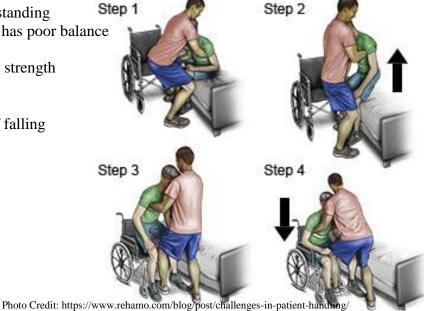

# **Stand Pivot**

### • Criteria:

• Able to transfer from sit to standing

o Can weight shift safely, but has poor balance

- o Can follow complex tasks
- Good upper and lower body strength

#### • Precautions:

- o Impulsivity, anxiety, fear of falling
  - Increase risk of falls