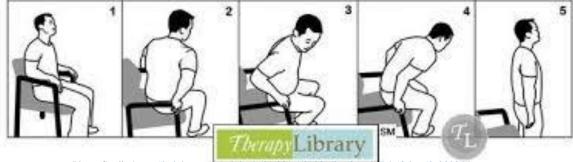

#### Sit to Stand

#### **Instructions**:

- Scoot to the edge of the chair
- o Feet flat on the floor, shoulder width apart
- o Hands should be placed on arm rests of the chair
- o Initiate push off
  - At this time your weight should shift, placing your nose over your toes and your shoulders over your knees
- o As you move to stand, push through your knees, lifting your chest to bring shoulders up, and tucking your bottom.

#### Sit to Stand

Photo Credit: https://i.pinimg.com/originals/09/08/e

Caroline E. Dessens, PT, DPT 1646 Military Hwy, Pineville, LA 71360 www.RedRiverRehab.com

Phone: (318) 443-9305 Fax: (318) 443-3143